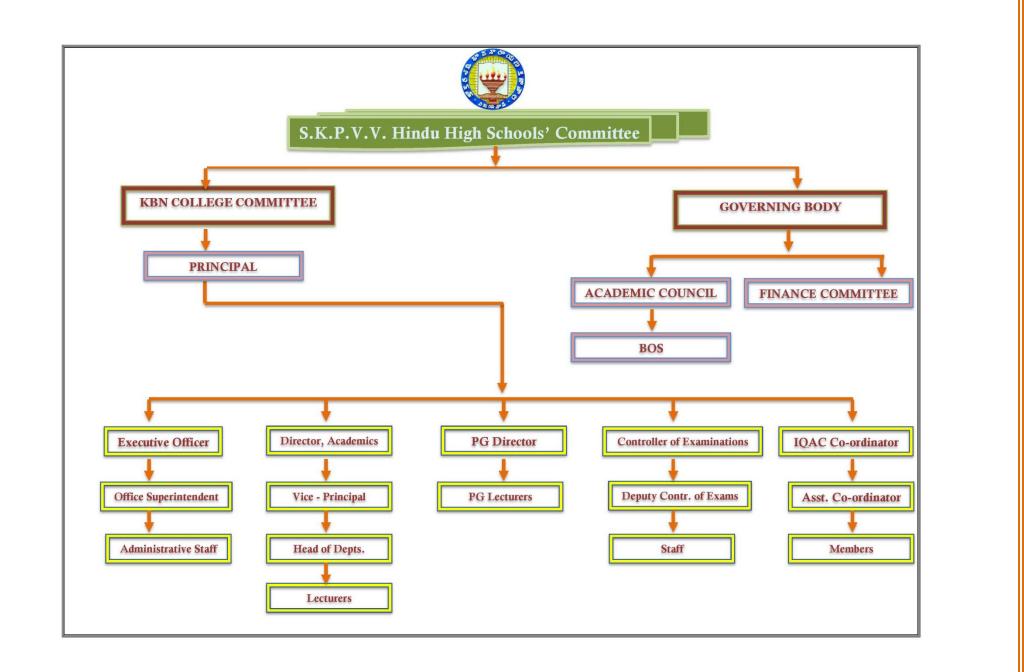

6.1.1: The institutional governance and leadership are in accordance with the vision and mission of the Institution and it is visible in various institutional practices such as NEP implementation, sustained institutional growth, decentralization, participation in the institutional governance and in their short term and long term Institutional Perspective Plan.

#### **ADDITIONAL INFO.**

- ∂ National Education Policy 2020 Implementation
- **∂** Decentralization Chart
- **∂** Statutory & Non-Statutory Committee List
- **∂** Institutional Perspective Plan
- **∂** Short term & Long Term Goals of the Institution